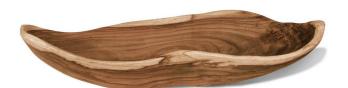

## **Live Edge Sono Wood Bowl**

SKU#: 5642

## **Short Description**

· Size: 30" L 8" W

## **Description**

Natural variations in wood make each bowl unique. Hand wash. Towel-dry with soft cloth. Do not submerge in water. Not dishwasher safe. Hand cut by skilled artisans. Made with SONO WOOD, a dense hardwood with variations in color. Skilled artisans work together to create this collection for MONTES DOGGETT. They are proud of the work they do and they respect the environment and resources that are given to them. We are very happy to support their work and look forward to growing this collection with them.