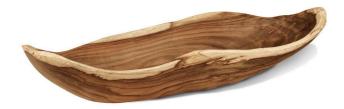

## **Live Edge Sono Wood Bowl**

SKU#: 5642

## **Short Description**

· Size: 30" L 8" W

## **Description**

Natural variations in wood make each bowl unique. Hand wash. Towel-dry with soft cloth. Do not submerge in water. Not dishwasher safe. Hand cut by skilled artisans. Made with SONO WOOD, a dense hardwood with variations in color. Skilled artisans work together to create this collection for MONTES DOGGETT. They are proud of the work they do and they respect the environment and resources that are given to them. We are very happy to support their work and look forward to growing this collection with them.