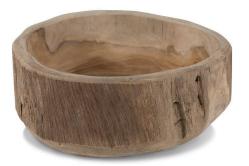

## Live Edge Teak Bowl

SKU#: 5661

**Product Images** 

## **Short Description**

· Size: 6.5" D 3" H

## Description

Natural variations in wood make each bowl unique. Hand wash. Towel-dry with soft cloth. Do not submerge in water. Not dishwasher safe. Hand carved by skilled artisans. Made with TEAK WOOD, a hardwood with a straight grain and variations in color. Skilled artisans work together to create this collection for MONTES DOGGETT. They are proud of the work they do and they respect the environment and resources that are given to them. We are very happy to support their work and look forward to growing this collection with them.