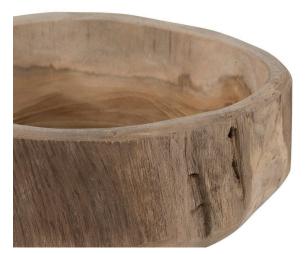

## Live Edge Teak Bowl

SKU#: 5661

**Product Images** 

## **Short Description**

· Size: 6.5" D 3" H

## Description

Natural variations in wood make each bowl unique. Hand wash. Towel-dry with soft cloth. Do not submerge in water. Not dishwasher safe. Hand carved by skilled artisans. Made with TEAK WOOD, a hardwood with a straight grain and variations in color. Skilled artisans work together to create this collection for MONTES DOGGETT. They are proud of the work they do and they respect the environment and resources that are given to them. We are very happy to support their work and look forward to growing this collection with them.