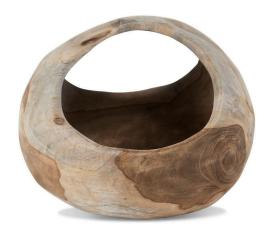

## **Live Edge Teak Bowl with Handle**

SKU#: 5662

## **Short Description**

· Size: 11.5" D 10" H

## **Description**

Natural variations in wood make each bowl unique. Hand wash. Towel-dry with soft cloth. Do not submerge in water. Not dishwasher safe. Hand carved by skilled artisans. Made with TEAK WOOD, a hardwood with a straight grain and variations in color. Skilled artisans work together to create this collection for MONTES DOGGETT. They are proud of the work they do and they respect the environment and resources that are given to them. We are very happy to support their work and look forward to growing this collection with them.