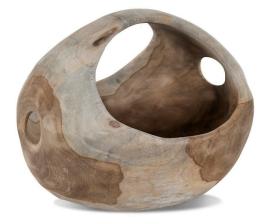

## **Live Edge Teak Bowl with Handle**

SKU#: 5662

## **Short Description**

· Size: 11.5" D 10" H

## **Description**

Natural variations in wood make each bowl unique. Hand wash. Towel-dry with soft cloth. Do not submerge in water. Not dishwasher safe. Hand carved by skilled artisans. Made with TEAK WOOD, a hardwood with a straight grain and variations in color. Skilled artisans work together to create this collection for MONTES DOGGETT. They are proud of the work they do and they respect the environment and resources that are given to them. We are very happy to support their work and look forward to growing this collection with them.