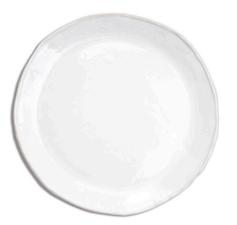

## Charger No. 902, Natural Edge

SKU#: 4902-L

**Product Images** 

## **Short Description**

- · Size: 12" D
- · High Fired Ceramic
- · Dishwasher and Microwave Safe
- · Hand Made in Peru