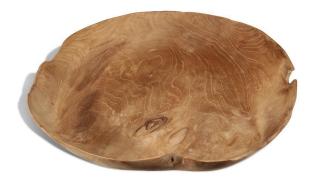

## Natural Organic Tray w/ live edge, gaps & crevices - Large

SKU#: 5640L

## **Short Description**

· Size: 20" L 18" W 3" H (approximate)

## **Description**

Natural variations in wood make each plate unique. Hand wash. Towel-dry with soft cloth. Do not submerge in water. Not dishwasher safe. Hand carved by skilled artisans. This natural organic tray with live edge has gaps, cracks & crevices, which add and enhance to the beauty of this one of a kind piece. Made with TEAK WOOD, a hardwood with a straight grain and variations in color. Skilled artisans work together to create this collection for MONTES DOGGETT. They are proud of the work they do and they respect the environment and resources that are given to them. We are very happy to support their work and look forward to growing this collection with them.