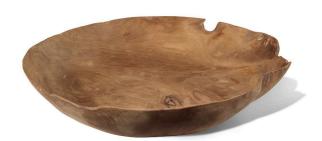

## Natural Organic Tray w/ live edge, gaps & crevices - Large

SKU#: 5640L

## **Short Description**

· Size: 20" L 18" W 3" H (approximate)

## **Description**

Natural variations in wood make each plate unique. Hand wash. Towel-dry with soft cloth. Do not submerge in water. Not dishwasher safe. Hand carved by skilled artisans. This natural organic tray with live edge has gaps, cracks & crevices, which add and enhance to the beauty of this one of a kind piece. Made with TEAK WOOD, a hardwood with a straight grain and variations in color. Skilled artisans work together to create this collection for MONTES DOGGETT. They are proud of the work they do and they respect the environment and resources that are given to them. We are very happy to support their work and look forward to growing this collection with them.