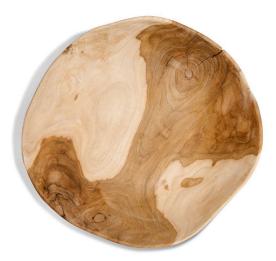

## Natural Organic Tray w/ live edge, gaps & crevices - Medium

## **Short Description**

· Size: 17" L 15" W 2.5" H (approximate)

## Description

Natural variations in wood make each plate unique. Hand wash. Towel-dry with soft cloth. Do not submerge in water. Not dishwasher safe. Hand carved by skilled artisans. This natural organic tray with live edge has gaps, cracks & crevices, which add and enhance to the beauty of this one of a kind piece. Made with TEAK WOOD, a hardwood with a straight grain and variations in color. Skilled artisans work together to create this collection for MONTES DOGGETT. They are proud of the work they do and they respect the environment and resources that are given to them. We are very happy to support their work and look forward to growing this collection with them.