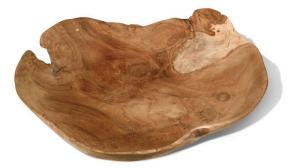

## Natural Organic Tray w/ live edge, gaps & crevices - Medium

## **Short Description**

· Size: 17" L 15" W 2.5" H (approximate)

## Description

Natural variations in wood make each plate unique. Hand wash. Towel-dry with soft cloth. Do not submerge in water. Not dishwasher safe. Hand carved by skilled artisans. This natural organic tray with live edge has gaps, cracks & crevices, which add and enhance to the beauty of this one of a kind piece. Made with TEAK WOOD, a hardwood with a straight grain and variations in color. Skilled artisans work together to create this collection for MONTES DOGGETT. They are proud of the work they do and they respect the environment and resources that are given to them. We are very happy to support their work and look forward to growing this collection with them.