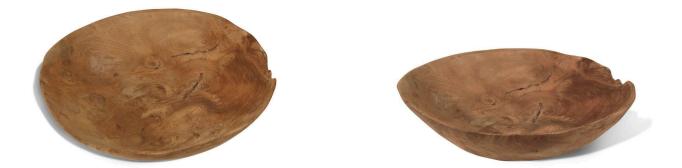

## Natural Organic Tray w/ live edge, gaps & crevices - Small

SKU#: 5640S

**Product Images** 

## **Short Description**

· Size: 12" L 11" W 2.5" H (approximate)

## Description

Natural variations in wood make each plate unique. Hand wash. Towel-dry with soft cloth. Do not submerge in water. Not dishwasher safe. Hand carved by skilled artisans. This natural organic tray with live edge has gaps, cracks & crevices, which add and enhance to the beauty of this one of a kind piece. Made with TEAK WOOD, a hardwood with a straight grain and variations in color. Skilled artisans work together to create this collection for MONTES DOGGETT. They are proud of the work they do and they respect the environment and resources that are given to them. We are very happy to support their work and look forward to growing this collection with them.