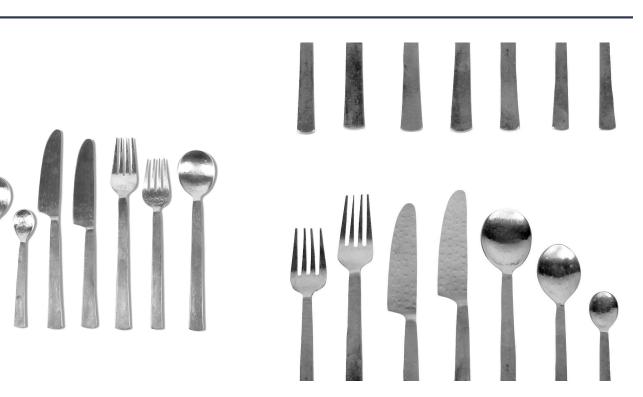

## SKU#: 5713-1

**Product Images** 

## **Short Description**

| · Size:        |  |  |  |
|----------------|--|--|--|
| Sm Fork: 8"    |  |  |  |
| Lg Fork: 9"    |  |  |  |
| Lg Knife: 9.5" |  |  |  |
| Sm Knife: 9"   |  |  |  |
| Lg Spoon: 8.5" |  |  |  |
| Md Spoon: 7"   |  |  |  |
| Sm Spoon: 5.5" |  |  |  |
| Made in India  |  |  |  |
|                |  |  |  |
|                |  |  |  |

## Description

A hammered texture is intended in our simple design, seven pieces are included in each set for the perfect place setting.

Our collection is hand-forged from a single ingot of hardened stainless steel, which has a high percentage of chrome for strength and to ensure durability.