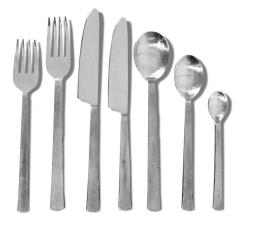

## **Short Description**

| · Note special custom design fork |  |
|-----------------------------------|--|
| Sm Fork: 8"                       |  |
| Lg Fork: 9"                       |  |
| Lg Knife: 9.5"                    |  |
| Sm Knife: 9"                      |  |
| Lg Spoon: 8.5"                    |  |
| Md Spoon: 7"                      |  |
| Sm Spoon: 5.5"                    |  |
| Made in India                     |  |
|                                   |  |
|                                   |  |

## Description

A hammered texture is intended in our simple design, seven pieces are included in each set for the perfect place setting.

Our collection is hand-forged from a single ingot of hardened stainless steel, which has a high percentage of chrome for strength and to ensure durability.