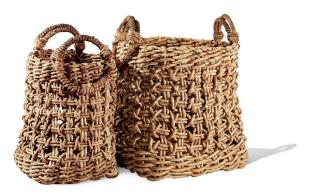

## Plaid Banana Leaf Basket, Square - Set of 2

SKU#: B685

**Product Images** 

## **Short Description**

- · Made of Banana Leaf
- · Dimensions: 18"L 18"W 18"H 13.5"L 13.5"W 16"H
- · Wipe with damp cloth
- · Ship Via: UPS / Fed Ex
- · Imported

## Description

Beautifully hand-crafted from tightly cross braided banana leaves, our set of 2 beautiful square storage baskets are practical and decorative oozing with exquisite design and workmanship. Braided handles add style and a handsome detail to the traditional basket. A perfect storage option for laundry rooms, living rooms and bedrooms.

Banana leaf baskets add a natural, Eco-friendly vibe to your home. Combined with mahogany wood, it offers a handsome and highly durable piece for your home.

Assorted style baskets are available in various sizes and shapes.