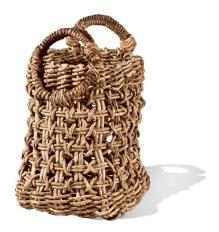

## Plaid Banana Leaf Basket, Square - Set of 2

SKU#: B685

**Product Images** 

## **Short Description**

- · Made of Banana Leaf
- · Dimensions: 18"L 18"W 18"H 13.5"L 13.5"W 16"H
- · Wipe with damp cloth
- · Ship Via: UPS / Fed Ex
- · Imported

## Description

Beautifully hand-crafted from tightly cross braided banana leaves, our set of 2 beautiful square storage baskets are practical and decorative oozing with exquisite design and workmanship. Braided handles add style and a handsome detail to the traditional basket. A perfect storage option for laundry rooms, living rooms and bedrooms.

Banana leaf baskets add a natural, Eco-friendly vibe to your home. Combined with mahogany wood, it offers a handsome and highly durable piece for your home.

Assorted style baskets are available in various sizes and shapes.