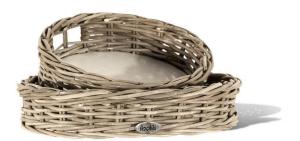

## French Gray Rattan Tray, Round - Set of 2

SKU#: B755R

## **Short Description**

- · Made of Rattan
- · Dimensions: Lg. 18"D 4"H 14"D 3.5"H
- · Wipe with a damp cloth
- · Ship Via: UPS / Fed Ex
- $\cdot \ Imported$

## **Description**

Beautifully hand-crafted from tightly woven rattan, our set of 2 beautiful round tray baskets are practical yet decorative. Classic in design and workmanship, this French style basket is a must have. A perfect storage option for organizing and decorating.