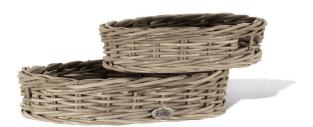

## French Gray Rattan Tray, Round - Set of 2

SKU#: B755R

## **Short Description**

- · Made of Rattan
- · Dimensions: Lg. 18"D 4"H 14"D 3.5"H
- · Wipe with a damp cloth
- · Ship Via: UPS / Fed Ex
- $\cdot \ Imported$

## **Description**

Beautifully hand-crafted from tightly woven rattan, our set of 2 beautiful round tray baskets are practical yet decorative. Classic in design and workmanship, this French style basket is a must have. A perfect storage option for organizing and decorating.