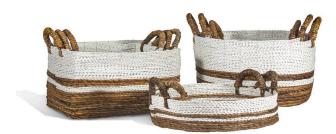

## Banana Leaf Basket w/ White Trim, Oval - Set of 3

SKU#: B8480

## **Short Description**

- · Made of Banana Leaf
- · Dimensions: 19"L 15"W 11"H 13"L 12"W 9"H
- · Wipe with a damp cloth
- · Ship Via: UPS / FedEx
- $\cdot \ \text{Imported}$

## **Description**

Made of Banana Leaf, a functional, classic and natural and eco-friendly storage solution. These baskets are handwoven from dried banana leaves, showcasing a beautiful blend of texture and earthly tones. The set includes three sizes, offering versatility for organizing items while bringing a touch of tropical aesthetic to your space.