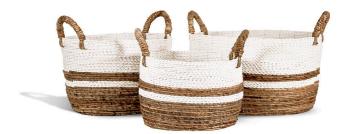

## Banana Leaf Basket w/ White Trim, Oval - Set of 3

SKU#: B8480

## **Short Description**

- · Made of Banana Leaf
- · Dimensions: 19"L 15"W 11"H 13"L 12"W 9"H
- · Wipe with a damp cloth
- · Ship Via: UPS / FedEx
- $\cdot \ \text{Imported}$

## **Description**

Made of Banana Leaf, a functional, classic and natural and eco-friendly storage solution. These baskets are handwoven from dried banana leaves, showcasing a beautiful blend of texture and earthly tones. The set includes three sizes, offering versatility for organizing items while bringing a touch of tropical aesthetic to your space.