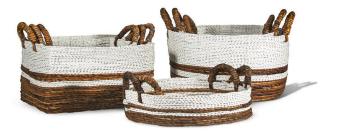

## Banana Leaf Basket w/ White Trim, Rect - Set of 3

SKU#: B848R

## **Short Description**

- · Made of Banana Leaf
- · Dimensions: 18"L 14"W 10"H 13.5"L 11"W 9"H
- · Wipe with a damp cloth
- · Ship Via: UPS / FedEx
- $\cdot \ Imported$

## **Description**

Made of Banana Leaf, a functional, classic and natural and eco-friendly storage solution. These baskets are handwoven from dried banana leaves, showcasing a beautiful blend of texture and earthly tones. The set includes three sizes, offering versatility for organizing items while bringing a touch of tropical aesthetic to your space.