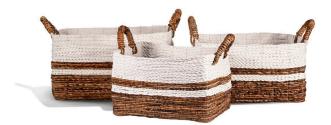

## Banana Leaf Basket w/ White Trim, Rect - Set of 3

SKU#: B848R

## **Short Description**

- · Made of Banana Leaf
- · Dimensions: 18"L 14"W 10"H 13.5"L 11"W 9"H
- · Wipe with a damp cloth
- · Ship Via: UPS / FedEx
- $\cdot \ Imported$

## **Description**

Made of Banana Leaf, a functional, classic and natural and eco-friendly storage solution. These baskets are handwoven from dried banana leaves, showcasing a beautiful blend of texture and earthly tones. The set includes three sizes, offering versatility for organizing items while bringing a touch of tropical aesthetic to your space.