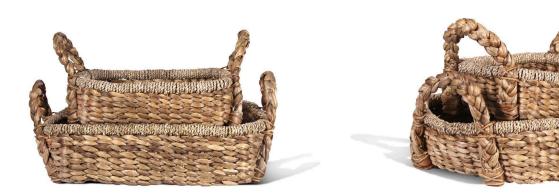

## **Braided Water Hyacinth Tray, Rect - Set of 2**

SKU#: B858

## **Short Description**

- · Made of Water Hyacinth
- · Dimensions: 22"L 14"W 6.5"H 15"L 12"W 4"H
- · Wipe with a damp cloth
- · Ship Via: UPS / FedEx
- $\cdot \ \text{Imported}$

## **Description**

Made of Water Hyacinth, these trays feature a natural and rustic aesthetic. Durable and eco-friendly. Great for serving food or beverages, organizing items or simply as decorative pieces, they add a touch of nature-inspired charm to any setting. They are valued for their sustainable and renewable source material, making them a favorite choice for eco-friendly seekers.