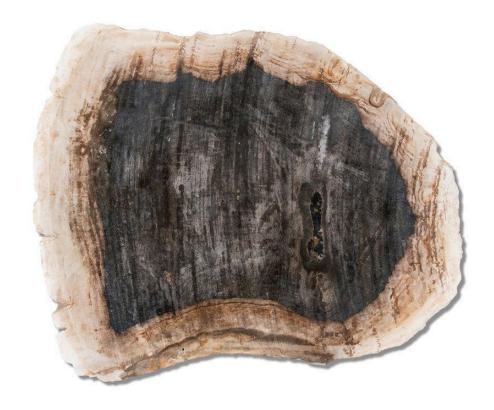

## **Description**

A total captivating piece of natural artistry. Crafted from a cross-section of petrified wood, it showcases the intricate patterns of tree rings and organic textures, now fossilized into stone. The plate's earthy hues and unique marbling make it an exquisite and eye-catching decorative item. Its durable, polished surface adds a touch of elegance to any space, whether displayed on a stand or used as a functional centerpiece. This one-of-a-kind piece tells a story of ancient forests and the passage of time, making it a conversation starter and a striking addition to your decor.