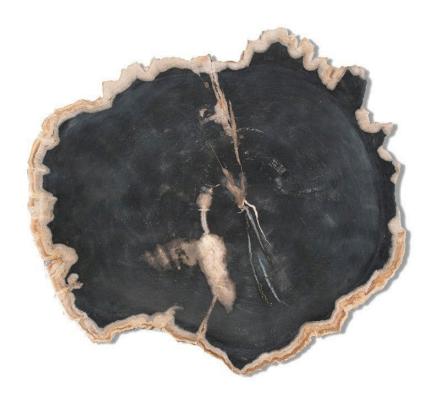

## **Petrified Plate, Small**

SKU#: B871S

**Product Images** 

## Description

A total captivating piece of natural artistry. Crafted from a cross-section of petrified wood, it showcases the intricate patterns of tree rings and organic textures, now fossilized into stone. The plate's earthy hues and unique marbling make it an exquisite and eye-catching decorative item. Its durable, polished surface adds a touch of elegance to any space, whether displayed on a stand or used as a functional centerpiece. This one-of-a-kind piece tells a story of ancient forests and the passage of time, making it a conversation starter and a striking addition to your decor.