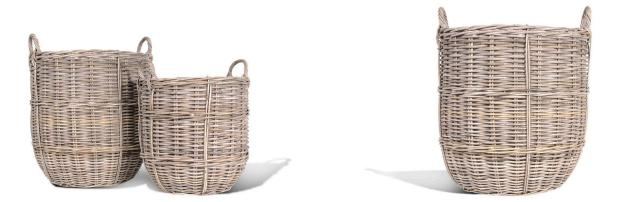

## **Short Description**

- · Made of Rattan
- · Dimensions: 21.5"D 23"H 18"D 18"H
- · Wipe with a damp cloth
- · Ship Via: Motor Freight
- · Imported

## Description

Gorgeous woven baskets of varying sizes that fit neatly inside one another for efficient storage. Our baskets are meticulously handcrafted from rattan and with a muted gray finish, featuring intricate weaves and handles for convenient carrying. This sets offers a charming and functional solution for organizing and decorating your space with natural flair.