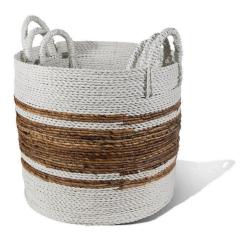

## Banana Leaf Basket w/ White Trim, Round - Set of 3

SKU#: B901

## **Short Description**

- · Made of Banana Leaf, Synthetic Fibers
- · Dimensions: 17"D 16"H 14"D 13.5"H
- · Wipe with a damp cloth
- · Ship Via: UPS / Fed Ex
- $\cdot \ \text{Imported}$

## Description

A natural and eco-friendly storage solution. These baskets are handwoven from dried banana leaves, showcasing a beautiful blend of texture and earthly tones seamlessly woven with white synthetic fibers. The set includes various sizes, offering versatility for organizing items while bringing a combination of tropical and modern aesthetic to your space.