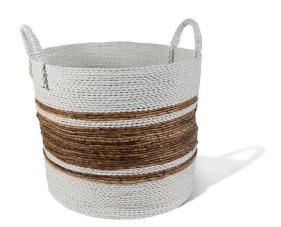

## Banana Leaf Basket w/ White Trim, Round - Set of 3

SKU#: B901

## **Short Description**

- · Made of Banana Leaf, Synthetic Fibers
- · Dimensions: 17"D 16"H 14"D 13.5"H
- · Wipe with a damp cloth
- · Ship Via: UPS / Fed Ex
- $\cdot \ \text{Imported}$

## Description

A natural and eco-friendly storage solution. These baskets are handwoven from dried banana leaves, showcasing a beautiful blend of texture and earthly tones seamlessly woven with white synthetic fibers. The set includes various sizes, offering versatility for organizing items while bringing a combination of tropical and modern aesthetic to your space.