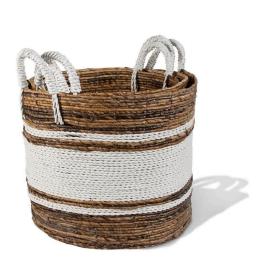

## Banana Leaf Basket w/ White Center, Round - Set of 3

SKU#: B902

## **Short Description**

· Made of Banana Leaf, Synthetic Fibers

· Dimensions: 17.5"D 15"H - 14.5"D 14.5"H

· Wipe with a damp cloth

· Ship Via: UPS / Fed Ex

 $\cdot \ \text{Imported}$ 

## Description

A natural and eco-friendly storage solution. These baskets are handwoven from dried banana leaves, showcasing a beautiful blend of texture and earthly tones seamlessly woven with white synthetic fibers. The set includes various sizes, offering versatility for organizing items while bringing a combination of tropical and modern aesthetic to your space.