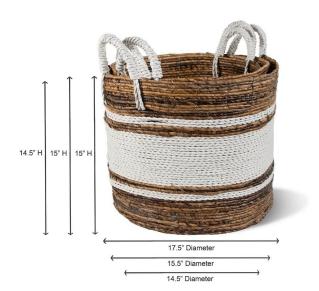

## **Short Description**

· Made of Banana Leaf, Synthetic Fibers

· Dimensions: 17.5"D 15"H - 14.5"D 14.5"H

· Wipe with a damp cloth

· Ship Via: UPS / Fed Ex

 $\cdot \ \text{Imported}$ 