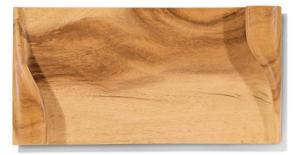

## Wrap Carved Wood Tray

SKU#: D707

**Product Images** 

## **Short Description**

- · Made of Suar Wood
- · Dimensions: 15.5"L 8"W 1.5"H
- · Hand wash. Towel-dry with soft cloth
- · Do not submerge in water. Not dishwasher safe
- · Ship Via: UPS / Fed Ex
- · Imported

## Description

Made with SUAR WOOD, a hardwood with a straight grain and variations in color. Natural variations in wood make each tray unique. SUAR is a fastgrowing tree and easily replaced in its native forest.