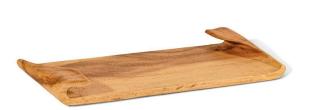

## Wrap Carved Wood Tray

SKU#: D707

**Product Images** 

## **Short Description**

- · Made of Suar Wood
- · Dimensions: 15.5"L 8"W 1.5"H
- · Hand wash. Towel-dry with soft cloth
- · Do not submerge in water. Not dishwasher safe
- · Ship Via: UPS / Fed Ex
- · Imported

## Description

Made with SUAR WOOD, a hardwood with a straight grain and variations in color. Natural variations in wood make each tray unique. SUAR is a fastgrowing tree and easily replaced in its native forest.