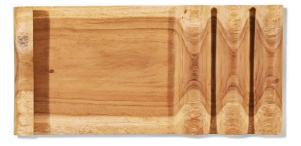

## Waffle Carved Wood Tray

SKU#: D708

**Product Images** 

## **Short Description**

- · Made of Suar Wood
- · Dimensions: 20"L 9.5"W 1.5"H
- · Hand wash. Towel-dry with soft cloth
- · Do not submerge in water. Not dishwasher safe
- · Ship Via: UPS / Fed Ex
- · Imported

## Description

Made with SUAR WOOD, a hardwood with a straight grain and variations in color. Natural variations in wood make each tray unique. SUAR is a fastgrowing tree and easily replaced in its native forest.