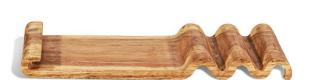

## Waffle Carved Wood Tray

SKU#: D708

**Product Images** 

## **Short Description**

- · Made of Suar Wood
- · Dimensions: 20"L 9.5"W 1.5"H
- · Hand wash. Towel-dry with soft cloth
- · Do not submerge in water. Not dishwasher safe
- · Ship Via: UPS / Fed Ex
- · Imported

## Description

Made with SUAR WOOD, a hardwood with a straight grain and variations in color. Natural variations in wood make each tray unique. SUAR is a fastgrowing tree and easily replaced in its native forest.