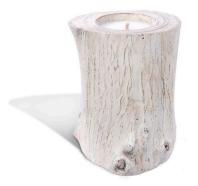

## Candle in Natural Teak Whitewash Vase - Large

## **Short Description**

- · Made of Teak, Unscented Wax
- · Dimensions: 16"D 20"H
- · Wipe with a damp cloth
- · Burn within sight. Keep away from combustibles. Keep away from children.
- · Ship Via: UPS / Fed Ex
- · Imported

## Description

A harmonious combination of natural beauty and ambient lighting. The vase, crafted from solid, white washed teak wood, showcases the wood's intricate grain patterns. Nestled within, a candle adds a warm and cozy glow, creating a soothing and inviting atmosphere. This decor piece serves as both an aesthetic and functional element, infusing any space with rustic charm and the calming ambiance of candlelight.