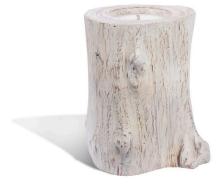

## Candle in Natural Teak Whitewash Vase - Large

## **Short Description**

- · Made of Teak, Unscented Wax
- · Dimensions: 16"D 20"H
- · Wipe with a damp cloth
- · Burn within sight. Keep away from combustibles. Keep away from children.
- · Ship Via: UPS / Fed Ex
- · Imported

## Description

A harmonious combination of natural beauty and ambient lighting. The vase, crafted from solid, white washed teak wood, showcases the wood's intricate grain patterns. Nestled within, a candle adds a warm and cozy glow, creating a soothing and inviting atmosphere. This decor piece serves as both an aesthetic and functional element, infusing any space with rustic charm and the calming ambiance of candlelight.