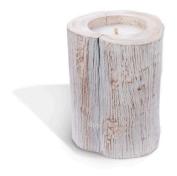

## **Candle in Natural Whitewash Teak Vase - Small**

**SKU#: C046WS** 

## **Short Description**

- · Made of Teak, Unscented Wax
- · Dimensions: 13.5"D 16"H
- · Wipe with a damp cloth
- $\cdot$  Burn within sight. Keep away from combustibles. Keep away from children.
- · Ship Via: UPS / Fed Ex
- ·Imported

## **Description**

A harmonious combination of natural beauty and ambient lighting. The vase, crafted from solid, white washed teak wood, showcases the wood's intricate grain patterns. Nestled within, a candle adds a warm and cozy glow, creating a soothing and inviting atmosphere. This decor piece serves as both an aesthetic and functional element, infusing any space with rustic charm and the calming ambiance of candlelight.