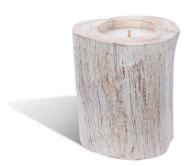

## **Candle in Natural Whitewash Teak Vase - Small**

**SKU#: C046WS** 

## **Short Description**

- · Made of Teak, Unscented Wax
- · Dimensions: 13.5"D 16"H
- · Wipe with a damp cloth
- $\cdot$  Burn within sight. Keep away from combustibles. Keep away from children.
- · Ship Via: UPS / Fed Ex
- ·Imported

## **Description**

A harmonious combination of natural beauty and ambient lighting. The vase, crafted from solid, white washed teak wood, showcases the wood's intricate grain patterns. Nestled within, a candle adds a warm and cozy glow, creating a soothing and inviting atmosphere. This decor piece serves as both an aesthetic and functional element, infusing any space with rustic charm and the calming ambiance of candlelight.