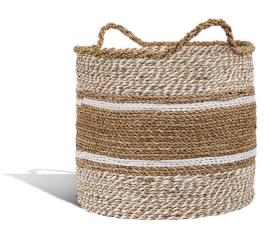

## Banana Leaf Simone Basket, Round - Set of 4

## **Short Description**

- · Made of Banana Leaf
- · Dimensions: 18"D 15.5"H 12"D 12"H, Handle 3":
- · Wipe with a damp cloth
- · Ship Via: UPS / Fed Ex
- · Imported

## Description

A natural and eco-friendly storage solution. These baskets are handwoven from dried banana leaves, showcasing a beautiful blend of texture and earthly tones seamlessly woven with white synthetic fibers. The set includes various sizes, offering versatility for organizing items while bringing a combination of tropical and modern aesthetic to your space.