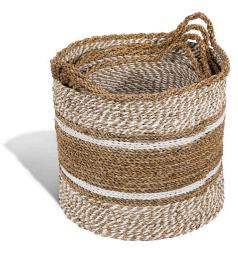

## Banana Leaf Simone Basket, Round - Set of 4

## **Short Description**

- · Made of Banana Leaf
- · Dimensions: 18"D 15.5"H 12"D 12"H, Handle 3":
- · Wipe with a damp cloth
- · Ship Via: UPS / Fed Ex
- · Imported

## Description

A natural and eco-friendly storage solution. These baskets are handwoven from dried banana leaves, showcasing a beautiful blend of texture and earthly tones seamlessly woven with white synthetic fibers. The set includes various sizes, offering versatility for organizing items while bringing a combination of tropical and modern aesthetic to your space.