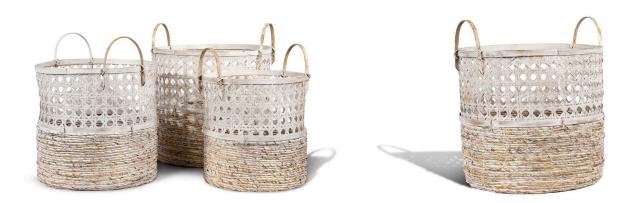

## **Short Description**

- · Made of Banana Leaf, Synthetic Fibers
- · Dimensions: 16"D 15"H 12"D 13"H, Handle 3"
- · Wipe with a damp cloth
- $\cdot$  Ship Via: UPS / Fed Ex
- ·Imported

## Description

A natural and eco-friendly storage solution. These baskets are handwoven from dried banana leaves, showcasing a beautiful blend of texture and earthly tones seamlessly woven with white synthetic fibers. The set includes various sizes, offering versatility for organizing items while bringing a combination of tropical and modern aesthetic to your space.