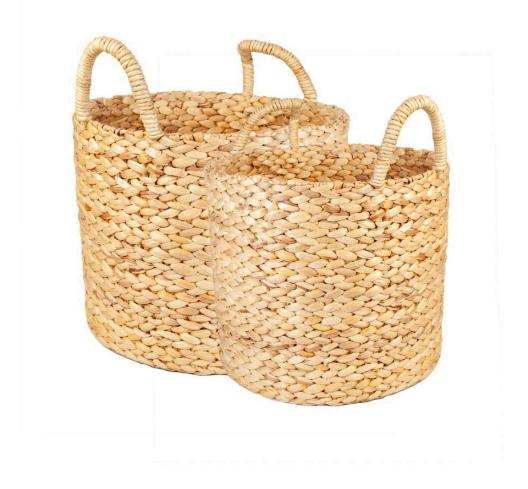

## Elemental Water Hyacinth Basket w/ Handles, Round - Set of 2

SKU#: B947

**Product Images** 

## **Short Description**

- · Made of Water Hyacinth
- Dimensions: 16"D 13"H 14"D 12"H, Handle 4"
- · Wipe with a damp cloth
- · Ship Via: UPS / Fed Ex
- ·Imported

## **Description**

Beautifully hand-crafted from woven water hyacinth, our set of 2 beautiful storage baskets are practical and decorative oozing with exquisite design and workmanship. Elegant detail makes these baskets decorative yet a perfect choice for laundry rooms, living rooms and bedrooms.