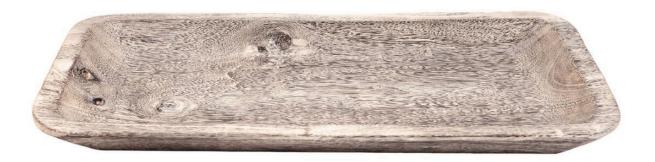

## **Short Description**

- · Made of Suar Wood
- · Dimensions: 19.5"L 9.75"W 2"H
- · Wipe with a damp cloth
- · Ship Via: UPS / Fed Ex
- $\cdot \, \text{Imported}$

## **Description**

Our wood tray made of Suar wood is a captivating piece of natural craftsmanship. Suar wood, known for its rich, golden-brown tones and distinctive grain patterns, forms the platter's base. This decorative platter serves as a versatile canvas for displaying candles, ornaments, or other decorative items. Its warm, clean charm adds an earthy and artistic touch to any space, making it a delightful accent piece in interior decor.