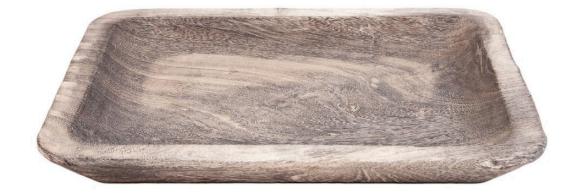

## **Greystone Tray - Medium**

SKU#: B953GM

**Product Images** 

- · Made of Suar Wood
- · Dimensions: 15.75"L 11.75"W 2"H
- · Wipe with a damp cloth
- · Ship Via: UPS / Fed Ex
- · Imported

## Description

Our wood tray made of Suar wood is a captivating piece of natural craftsmanship. Suar wood, known for its rich, golden-brown tones and distinctive grain patterns, forms the platter's base. This decorative platter serves as a versatile canvas for displaying candles, ornaments, or other decorative items. Its warm, clean charm adds an earthy and artistic touch to any space, making it a delightful accent piece in interior decor.