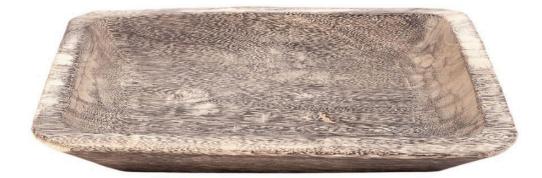

## **Greystone Tray - Small**

SKU#: B954GS

**Product Images** 

- · Made of Suar Wood
- · Dimensions: 13.75"L 9.75"W 2"H
- $\cdot$  Wipe with a damp cloth
- · Ship Via: UPS / Fed Ex
- · Imported

## Description

Our wood tray made of Suar wood is a captivating piece of natural craftsmanship. Suar wood, known for its rich, golden-brown tones and distinctive grain patterns, forms the platter's base. This decorative platter serves as a versatile canvas for displaying candles, ornaments, or other decorative items. Its warm, clean charm adds an earthy and artistic touch to any space, making it a delightful accent piece in interior decor.