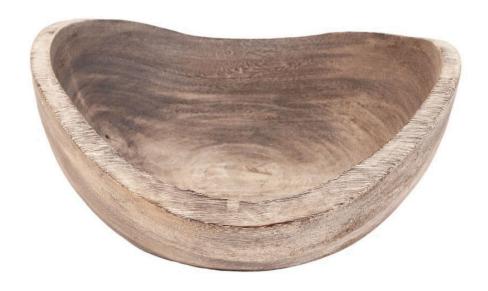

## Short Description Made of Suar Wood Dimensions: 12.5"D 4.75"H Wipe with a damp cloth Ship Via: UPS / Fed Ex

## **Description**

Our wood bowl made of Suar wood is a captivating piece of natural craftsmanship. Suar wood, known for its rich, golden-brown tones and distinctive grain patterns, forms the platter's base. This decorative platter serves as a versatile canvas for displaying candles, ornaments, or other decorative items. Its warm, clean charm adds an earthy and artistic touch to any space, making it a delightful accent piece in interior decor.